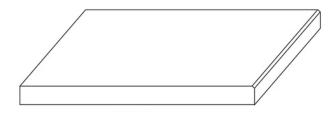

#### **Square Edge Pool Coping**

Square edge coping is particularly useful for sawn pavers, as it softens their otherwise sharp edges for poolside safety. Both the top and the bottom have a small bevel edge.