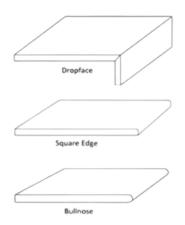

# Sandstone Pool Coping Edge Profiles

Here are few of the popular pool coping styles we stock: Drop Face Pool Coping, Bullnose Pool Coping & Square Edge Pool Coping.

#### **Drop Face Pool Coping**

This style creates a thick, bold frame around your pool, perfect for achieving a super-modern look. The drop face coping comes as a single, solid stone piece, eliminating any joints.

#### **Square Edge Pool Coping**

Square edge coping is particularly useful for sawn pavers, as it softens their otherwise sharp edges for poolside safety. Both the top and the bottom have a small bevel edge.

#### **Bullnose Pool Coping**

Featuring a smooth, rounded edge, bullnose coping is ideal for curved or kidney-shaped pools. It emphasizes a traditional aesthetic and complements character-style homes.

If you're considering crazy paving for your pool area, finding an expert installer is crucial. For those interested in crazy paving during pool installation, we're here to help! Our master stonemason can assist you throughout the process.

### Edge Profiles

Here are few of the popular pool coping styles we stock: Drop Face Pool Coping, Bullnose Pool Coping & Tumbled Pool Coping.