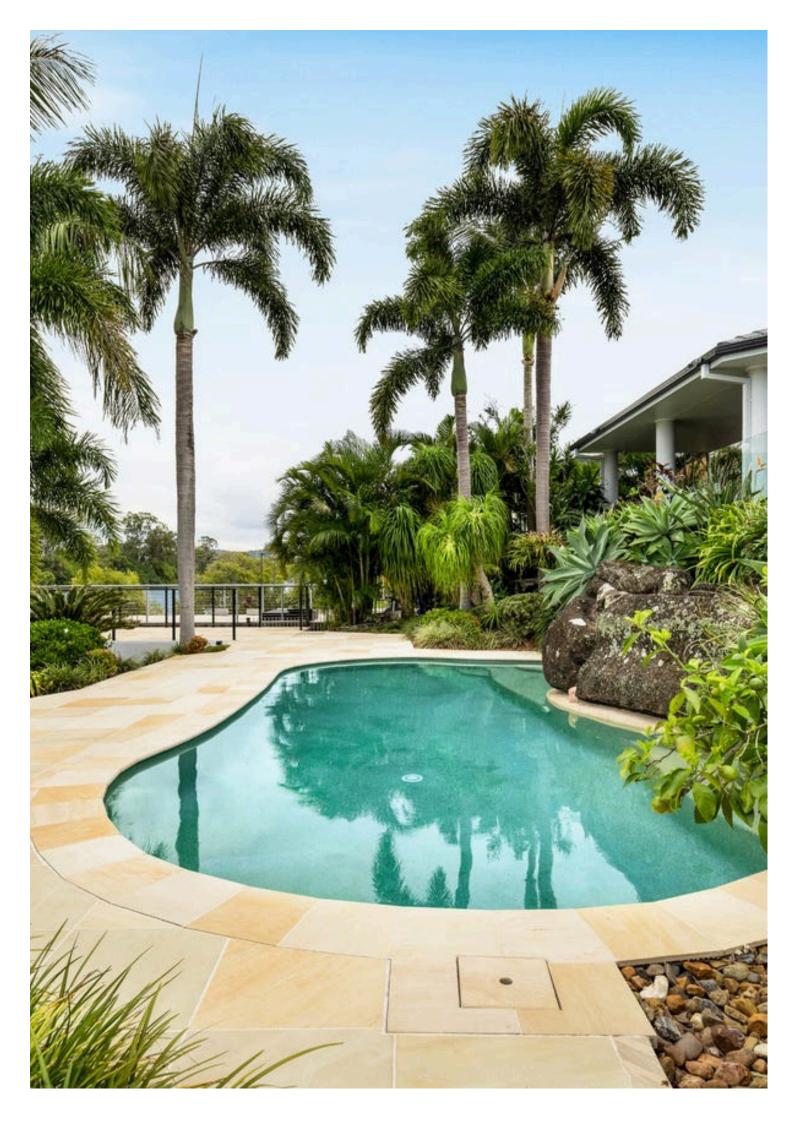

# Sandstone Pool Coping Edge Profiles

Here are few of the popular pool coping styles we stock: Drop Face Pool Coping, Bullnose Pool Coping & Square Edge Pool Coping.

#### **Bullnose Pool Coping**

Featuring a smooth, rounded edge, bullnose coping is ideal for curved or kidney-shaped pools. It emphasizes a traditional aesthetic and complements character-style homes.

If you're considering crazy paving for your pool area, finding an expert installer is crucial. For those interested in crazy paving during pool installation, we're here to help! Our master stonemason can assist you throughout the process.