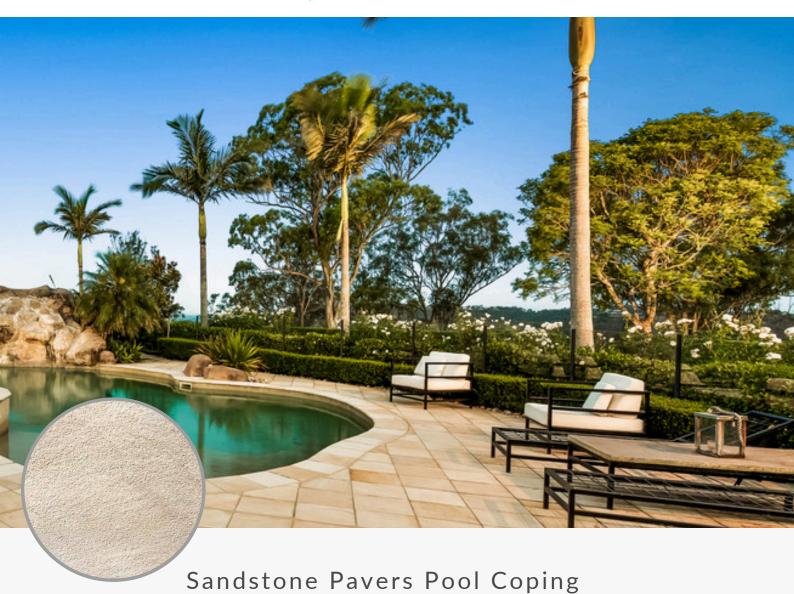

## Sandstone Pavers Pool Coping

| Size          | Thickness | Finish      | Туре      | pcs/crate | kg/crate | slip rating |
|---------------|-----------|-------------|-----------|-----------|----------|-------------|
| 600x350x40/20 | 20mm      | Sawn Finish | Drop Face | 90        | 1000     | P5          |
| 600x400       | 30mm      | Sawn Finish | Bullnose  | 64        | 1100     | P5          |
| 500x500       | 30mm      | Sawn Finish | Bullnose  | 52        | 900      | P5          |