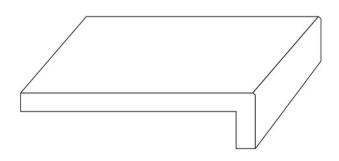

#### **Drop Face Pool Coping**

This style creates a thick, bold frame around your pool, perfect for achieving a super-modern look. The drop face coping comes as a single, solid stone piece, eliminating any joints.