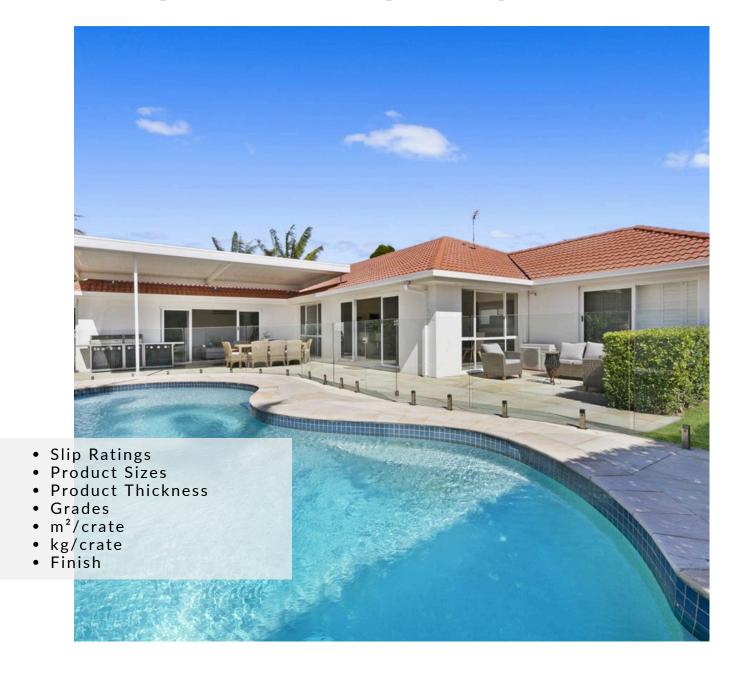

## Sandstone

Crafted by nature over millions of years, our sandstone pavers are more than just a building material; they're an enduring expression of timeless beauty. Formed from compressed sand and mineral deposits, each paver boasts a unique character and subtle variations in texture and color.

# Sandstone Pool Coping Edge Profiles

Here are few of the popular pool coping styles we stock: Drop Face Pool Coping, Bullnose Pool Coping & Square Edge Pool Coping.