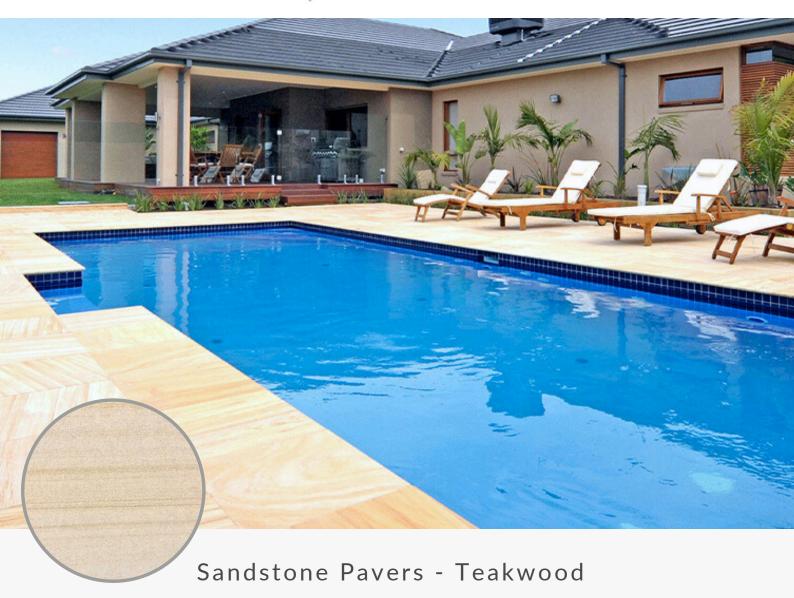

### Sandstone Pavers - Himalayan

| Size    | Thickness | Finish        | Grade    | m²/crate | kg/crate | slip rating |
|---------|-----------|---------------|----------|----------|----------|-------------|
| 600x300 | 15mm      | Natural Split | Standard | 32       | 1200     | P5          |
| 400x400 | 15mm      | Natural Split | Standard | 21       | 800      | P5          |
| 500x500 | 15mm      | Natural Split | Standard | 30       | 1200     | P5          |
| 800x400 | 15mm      | Natural Split | Standard | 21       | 800      | P5          |

| Size    | Thickness | Finish      | Grade    | m²/crate | kg/crate | slip rating |
|---------|-----------|-------------|----------|----------|----------|-------------|
| 600x300 | 17mm      | Sawn Finish | Standard | 23       | 1000     | P5          |
| 500x500 | 17mm      | Sawn Finish | Standard | 25       | 1100     | P5          |
| 500x500 | 30mm      | Sawn Finish | Standard | 13       | 900      | P5          |
| 600x400 | 30mm      | Sawn Finish | Standard | 16       | 1100     | P5          |

## Sandstone Pavers Pool Coping

| Size          | Thickness | Finish      | Туре      | pcs/crate | kg/crate | slip rating |
|---------------|-----------|-------------|-----------|-----------|----------|-------------|
| 600x350x40/20 | 20mm      | Sawn Finish | Drop Face | 90        | 1000     | P5          |
| 600x400       | 30mm      | Sawn Finish | Bullnose  | 64        | 1100     | P5          |
| 500x500       | 30mm      | Sawn Finish | Bullnose  | 52        | 900      | P5          |