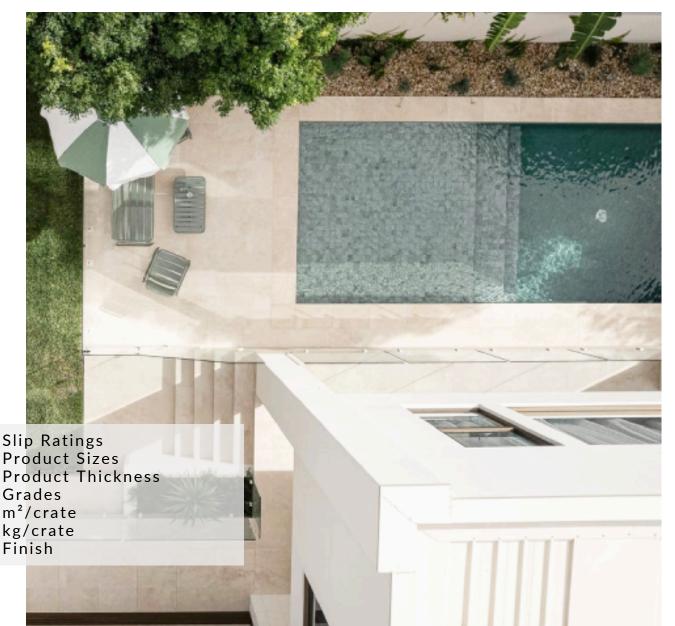

## TRAVERTINE POOL COPING

## IVORY

٠

•

•

2/12 PRINCES HIGHWAY, DOVETON, VIC, 3177 TRAVERTINE CRAZY PAVING BLUESTONE LIMESTONE GRANITE SANDSTONE MARBLE

Follow us for more inspiration

SLATEDISCOUNTS.COM.AU

scan to visit our website

## Ivory Travertine Pool Coping

| Size            | Thickness | Finish             | Туре      | pcs/crate | kg/crate | slip rating |
|-----------------|-----------|--------------------|-----------|-----------|----------|-------------|
| 610x406x40/20mm | 20mm      | Unfilled & Tumbled | Drop Face | 70        | 900      | P5          |
| 610x406x75/20mm | 20mm      | Unfilled & Tumbled | Drop Face | 50        | 600      | P5          |
| 610x406         | 30mm      | Unfilled & Tumbled | Tumbled   | 66        | 1100     | P5          |
| 610x406         | 30mm      | Unfilled & Tumbled | Bullnose  | 66        | 1100     | P5          |