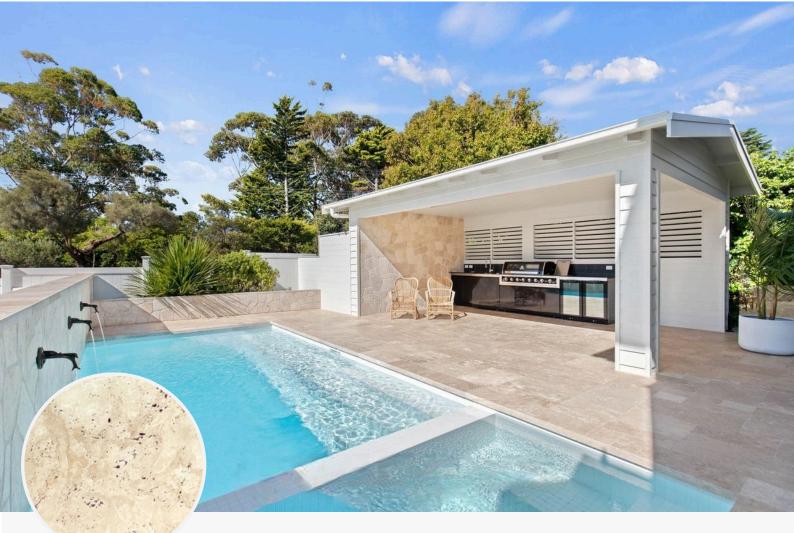

## TRAVERTINE POOL COPING

## IVORY

٠

•

•

2/12 PRINCES HIGHWAY, DOVETON, VIC, 3177 TRAVERTINE CRAZY PAVING BLUESTONE LIMESTONE GRANITE SANDSTONE MARBLE

Follow us for more inspiration

SLATEDISCOUNTS.COM.AU

scan to visit our website

## Ivory Travertine Pool Coping

| Size            | Thickness | Finish             | Туре      | pcs/crate | kg/crate | slip rating |
|-----------------|-----------|--------------------|-----------|-----------|----------|-------------|
| 610x406x40/20mm | 20mm      | Unfilled & Tumbled | Drop Face | 70        | 900      | P5          |
| 610x406x75/20mm | 20mm      | Unfilled & Tumbled | Drop Face | 50        | 600      | P5          |
| 610x406         | 30mm      | Unfilled & Tumbled | Tumbled   | 66        | 1100     | P5          |
| 610x406         | 30mm      | Unfilled & Tumbled | Bullnose  | 66        | 1100     | P5          |