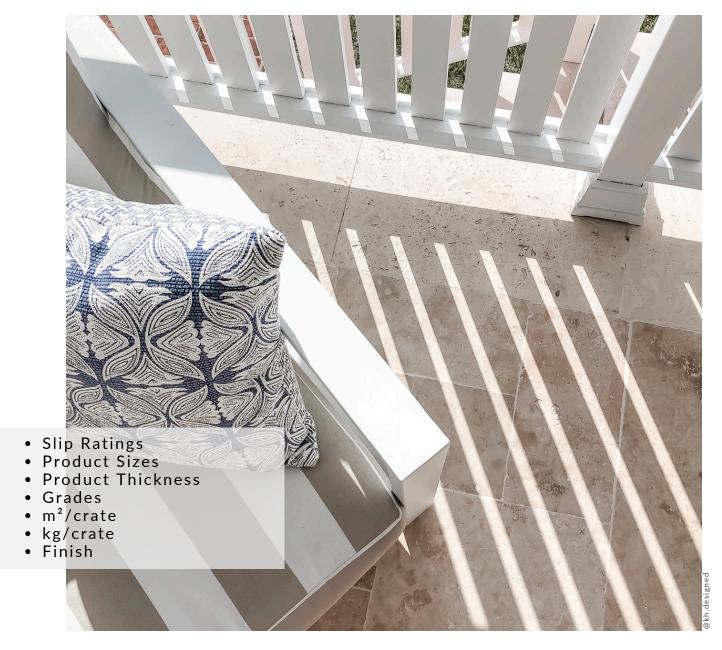

## TRAVERTINE

## **IVORY**

Where Quality Meets Affordability. Since 1984.

2/12 PRINCES HIGHWAY, DOVETON, VIC, 3177

**TRAVERTINE** CRAZY PAVING **BLUESTONE** LIMESTONE GRANITE SANDSTONE MARBLE

Follow us for more inspiration

## Ivory Travertine Tiles

| Size              | Thickness | Finish             | Grade    | m²/crate | kg/crate | slip rating |
|-------------------|-----------|--------------------|----------|----------|----------|-------------|
| 610x406           | 12mm      | Unfilled & Tumbled | Standard | 40       | 1200     | P5          |
| 610x406           | 12mm      | Unfilled & Tumbled | Premium  | 40       | 1200     | P5          |
| 610x406           | 30mm      | Unfilled & Tumbled | Standard | 16.5     | 1100     | P5          |
| French Pattern    | 12mm      | Unfilled & Tumbled | Standard | 39       | 1200     | P5          |
| French Pattern    | 12mm      | Unfilled & Tumbled | Premium  | 39       | 1200     | P5          |
| XL French Pattern | 12mm      | Unfilled & Tumbled | Standard | 35       | 1100     | P5          |
| French Pattern    | 30mm      | Unfilled & Tumbled | Standard | 16.5     | 1100     | P5          |
| 406x406           | 12mm      | Unfilled & Tumbled | Standard | 25.5     | 700      | P5          |
| 610x610           | 12mm      | Unfilled & Tumbled | Standard | 30       | 800      | P5          |
| 610x610           | 30mm      | Unfilled & Tumbled | Standard | 12       | 800      | P5          |
| 610x305           | 12mm      | Filled & Honed     | Standard | 30       | 800      | Р3          |
| 610x610           | 12mm      | Filled & Honed     | Standard | 30       | 800      | Р3          |