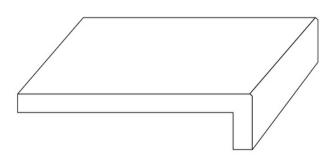

## Sandstone Pool Coping Edge Profiles

Here are few of the popular pool coping styles we stock: Drop Face Pool Coping, Bullnose Pool Coping & Square Edge Pool Coping.

#### **Drop Face Pool Coping**

#### Square Edge Pool Coping

**Bullnose Pool Coping** 

This style creates a thick, bold frame around your pool, perfect for achieving a super-modern look. The drop face coping comes as a single, solid stone piece, eliminating any joints.