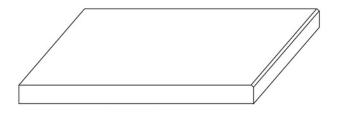

## Sandstone Pool Coping Edge Profiles

Here are few of the popular pool coping styles we stock: Drop Face Pool Coping, Bullnose Pool Coping & Square Edge Pool Coping.

#### Square Edge Pool Coping

**Bullnose Pool Coping** 

This style creates a thick, bold frame around your pool, perfect for achieving a super-modern look. The drop face coping comes as a single, solid stone piece, eliminating any joints.

Square edge coping is particularly useful for sawn pavers, as it softens their otherwise sharp edges for poolside safety. Both the top and the bottom have a small bevel edge.

Featuring a smooth, rounded edge, bullnose coping is ideal for curved or kidney-shaped pools. It emphasizes a traditional aesthetic and complements character-style homes.