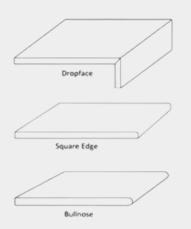

## Sandstone Pool Coping Edge Profiles

Here are few of the popular pool coping styles we stock: Drop Face Pool Coping, Bullnose Pool Coping & Square Edge Pool Coping.

#### **Drop Face Pool Coping**

#### Square Edge Pool Coping

**Bullnose Pool Coping** 

This style creates a thick, bold frame around your pool, perfect for achieving a super-modern look. The drop face coping comes as a single, solid stone piece, eliminating any joints.

Square edge coping is particularly useful for sawn pavers, as it softens their otherwise sharp edges for poolside safety. Both the top and the bottom have a small bevel edge.

Featuring a smooth, rounded edge, bullnose coping is ideal for curved or kidney-shaped pools. It emphasizes a traditional aesthetic and complements character-style homes.

### Edge Profiles

Here are few of the popular pool coping styles we stock: Drop Face Pool Coping, Bullnose Pool Coping & Tumbled Pool Coping.