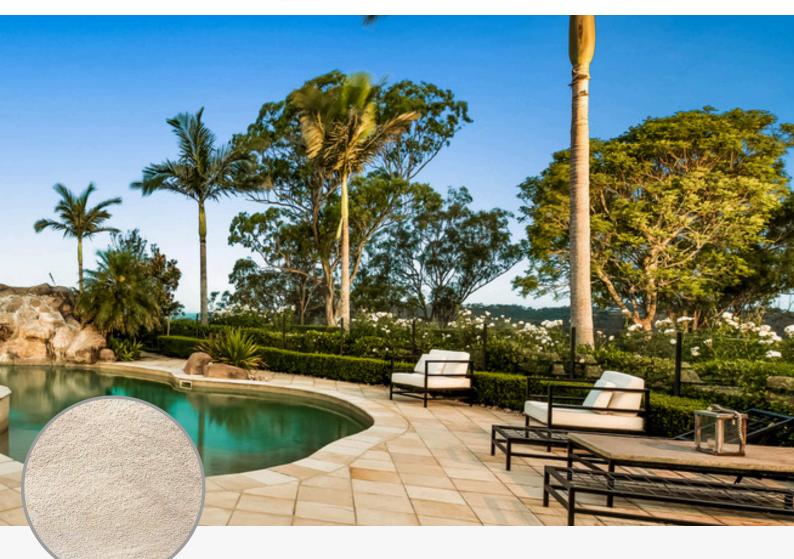

# Sandstone

Crafted by nature over millions of years, our sandstone pavers are more than just a building material; they're an enduring expression of timeless beauty. Formed from compressed sand and mineral deposits, each paver boasts a unique character and subtle variations in texture and color.

## Sandstone Pool Coping Edge Profiles

Here are few of the popular pool coping styles we stock: Drop Face Pool Coping, Bullnose Pool Coping & Square Edge Pool Coping.