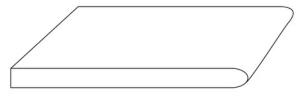

## Sandstone Pool Coping Edge Profiles

Here are few of the popular pool coping styles we stock: Drop Face Pool Coping, Bullnose Pool Coping & Square Edge Pool Coping.

Square edge coping is particularly useful for sawn pavers, as it softens their otherwise sharp edges for poolside safety. Both the top and the bottom have a small bevel edge.

Featuring a smooth, rounded edge, bullnose coping is ideal for curved or kidney-shaped pools. It emphasizes a traditional aesthetic and complements character-style homes.