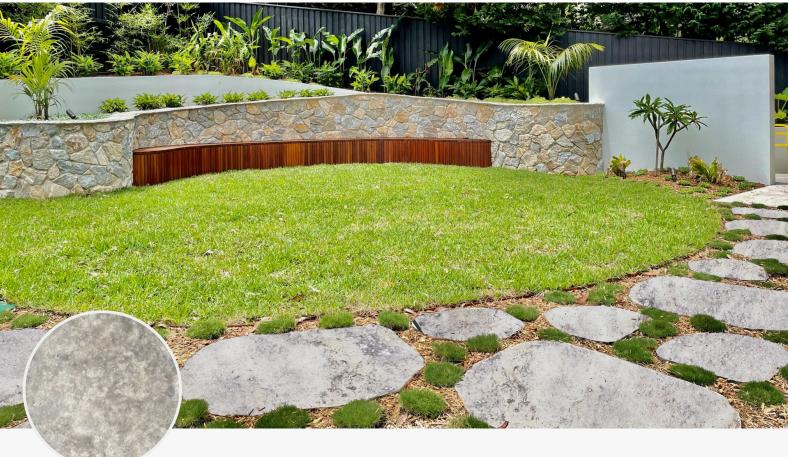

## TRAVERTINE CRAZY PAVING

## Travertine Crazy Paving - Silver

| Size      | Thickness | Finish            | Grade    | m²/crate | kg/crate | slip rating |
|-----------|-----------|-------------------|----------|----------|----------|-------------|
| 150x400mm | 20mm      | Brushed & Tumbled | Standard | 30       | 1300     | P5          |

Silver Travertine Stepping Stones

| Size    | Thickness | Finish             | Grade    | pcs/crate | kg/crate | slip rating |
|---------|-----------|--------------------|----------|-----------|----------|-------------|
| 400x400 | 30mm      | Unfilled & Tumbled | Standard | 64        | 900      | P5          |
| 600x600 | 30mm      | Unfilled & Tumbled | Standard | 32        | 1000     | P5          |