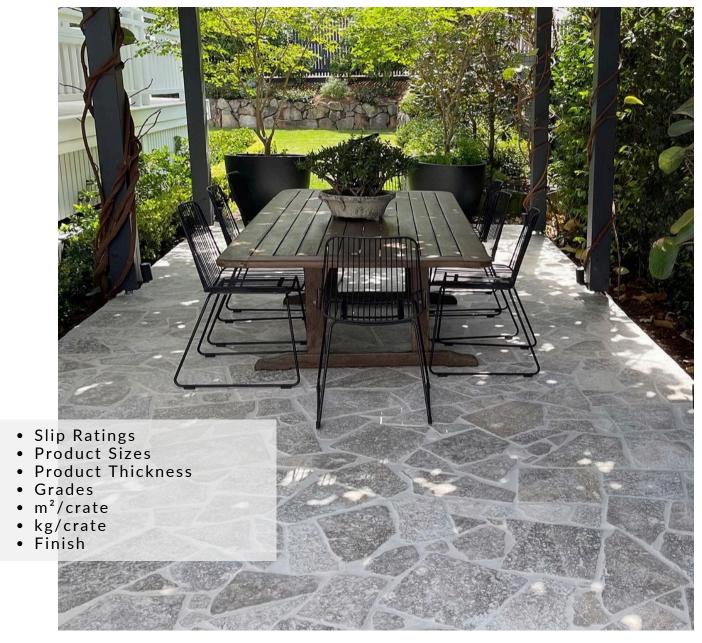

## TRAVERTINE CRAZY PAVING

## SILVER

Where Quality Meets Affordability. Since 1984.

2/12 PRINCES HIGHWAY, DOVETON, VIC, 3177

**TRAVERTINE** CRAZY PAVING **BLUESTONE** LIMESTONE GRANITE SANDSTONE MARBLE

Follow us for more inspiration

## Travertine Crazy Paving - Silver

| Size      | Thickness | Finish            | Grade    | m²/crate | kg/crate | slip rating |
|-----------|-----------|-------------------|----------|----------|----------|-------------|
| 150x400mm | 20mm      | Brushed & Tumbled | Standard | 30       | 1300     | P5          |