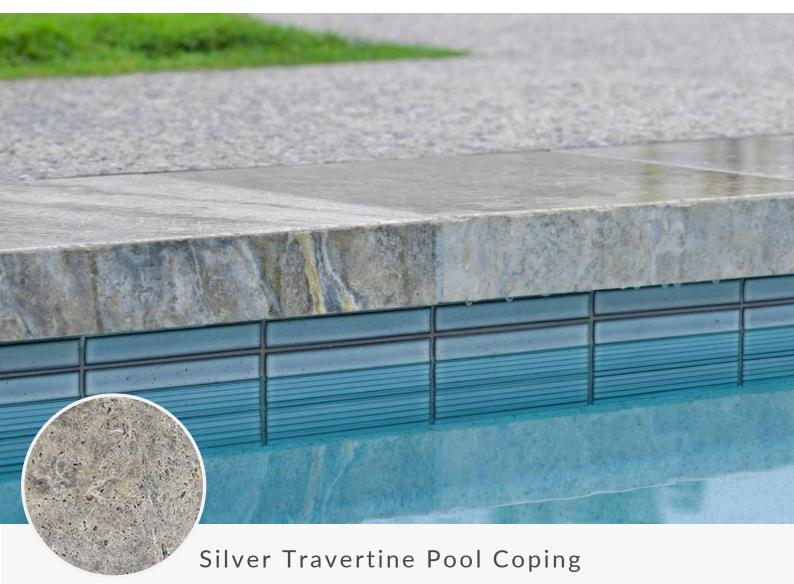

## TRAVERTINE POOL COPING

## SILVER

Where Quality Meets Affordability. Since 1984.

2/12 PRINCES HIGHWAY, DOVETON, VIC, 3177

**TRAVERTINE** CRAZY PAVING **BLUESTONE** LIMESTONE **GRANITE** SANDSTONE MARBLE

Follow us for more inspiration

scan to visit our website

| Size            | Thickness | Finish             | Туре      | pcs/crate | kg/crate | slip rating |
|-----------------|-----------|--------------------|-----------|-----------|----------|-------------|
| 610x406x40/20mm | 20mm      | Unfilled & Tumbled | Drop Face | 70        | 900      | P5          |
| 610x406x75/20mm | 20mm      | Unfilled & Tumbled | Drop Face | 50        | 600      | P5          |
| 610x406         | 30mm      | Unfilled & Tumbled | Tumbled   | 66        | 1100     | P5          |
| 610x406         | 30mm      | Unfilled & Tumbled | Bullnose  | 66        | 1100     | P5          |